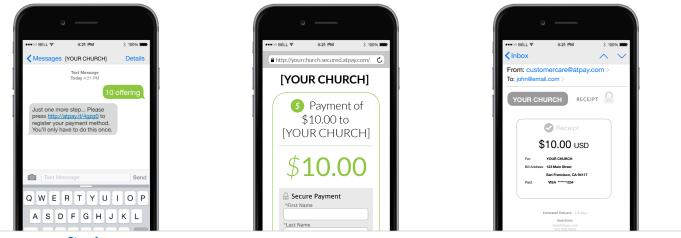

### First Time Offering

#### Step 1:

Text an amount to (505) 322-6882 (Example: "10 tithe" or any amount) Click on the registration link in the response to securely enter your payment information. **Step 2:** Fill out your Payment Information and click "Submit" to complete the transaction. This only needs to be done once. You're Done! Check your email for a receipt.